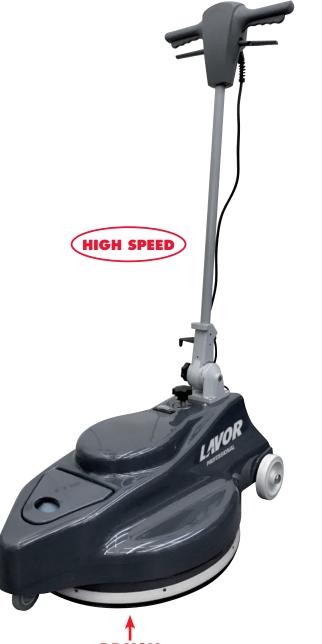

## LAVOR

Scrubbers

STANDARD EQUIPMENT

Professional ultra-highspeed and high efficiency single disc machine ideal for polishing whichever type of natural or treated with metalized waxes floors (brush not included).

Ergonomic handle with integrated controls and sturdy joint. Powerful and quiet motor. Vacuum system. Inlcuding a paper collector bag (5 pcs set optional, code 0.955.0300K).

Flexible disc holder counterbalancing eventual unevenness

1500

**SDM-R 53 G** 

## BRUSH NOT INCLUDED

|                        | SDM-R 53G 150-130               |
|------------------------|---------------------------------|
| code                   | 0.055.0306                      |
| type                   | High speed                      |
| brush speed            | 1500 RPM                        |
| scrubbing width        | 510 mm                          |
| voltage                | 230V/50HZ                       |
| abs. power             | 1300 W                          |
| transmission           | direct belt transmission        |
| brush contact pressure | 22 g/cm <sup>2</sup> adjustable |
| noise level            | 56 dB(A)                        |
| cable lenght           | 12 m                            |
| body height            | 280 mm                          |
| dimensions / weight    | 88 x 55 h 125 cm/48,8 Kg        |